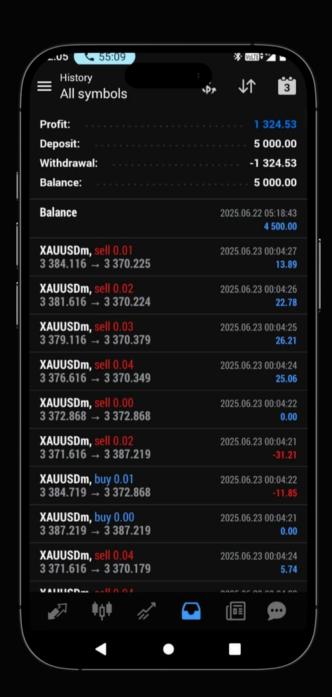

## Live Monitoring & Support

- All members get Live MT4 trading access
- Real trades, real proof
- 24x7 support via help desk

We're not just building a company—we're building a revolution in ethical, transparent trading. Join the most powerful AI + Network-powered system ever created.