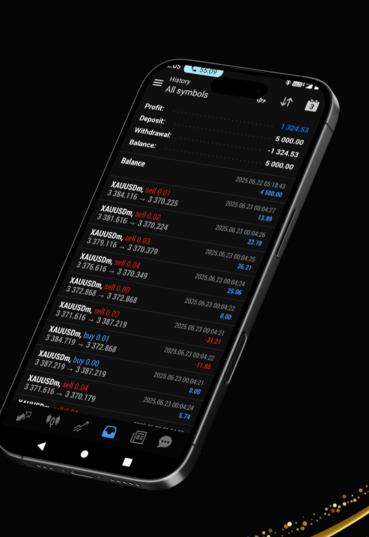

## Live Monitoring & Support

- All members get Live MT4 trading access
- Real trades, real proof
- 24x7 support via help desk

We're not just building a company—we're building a revolution in ethical, transparent trading. Join the most powerful AI + Network-powered system ever created.